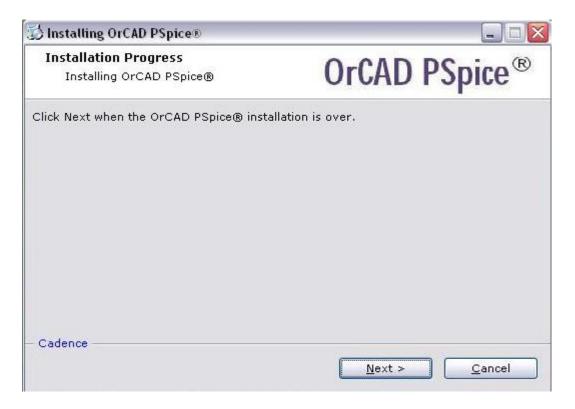

11. This dialog will help you to create a folder for PSpice® in the Start Menu, use the default name and click Next.

12. After the installation of PSpice®, this dialog will appear, make sure you click Next in this dialog only after the installation is over.