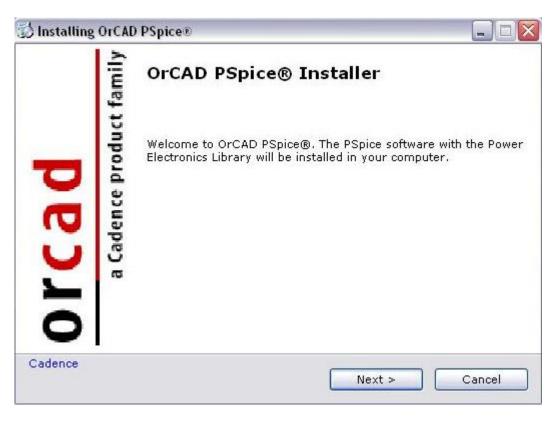

## **Instructions for installation**

Download and extract "PSpice 9.1 Installer with PE libraries" and open "Setup.exe". Then, follow the steps described below:

1. Click Next in the welcome window.

2. Close all other running applications when you encounter this pop-up window and click OK.