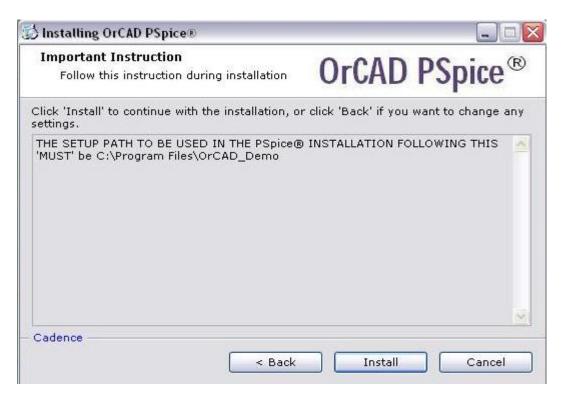

7. The Libraries installation progress will complete and you will see this readme window. Carefully read all the instructions and click Next.

8. This is a very important instruction to be noted before you proceed to the next step in installation. Once you have read this, click Install.