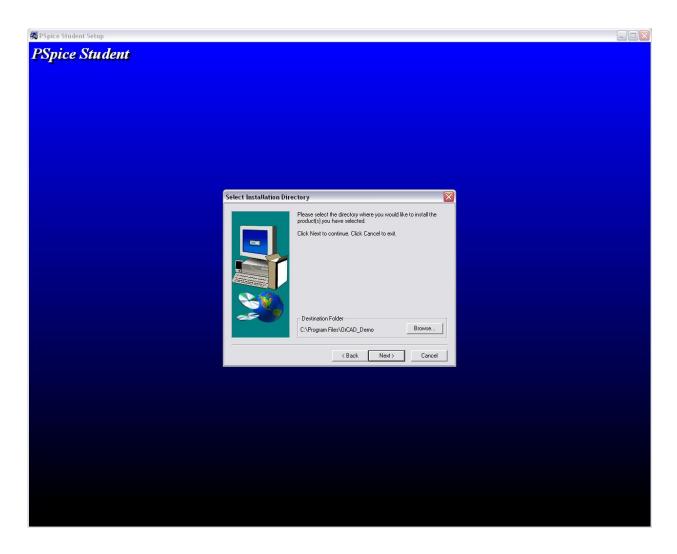

9. The Cadence PSpice® installation begins and after a few pop-up windows, you will see a dialog similar to one shown above. Check the Schematics option, uncheck the Capture option and click Next.

10. The path in this dialog should be same as the install path used in step 5. Append '/OrCAD\_Demo ' to the install path.