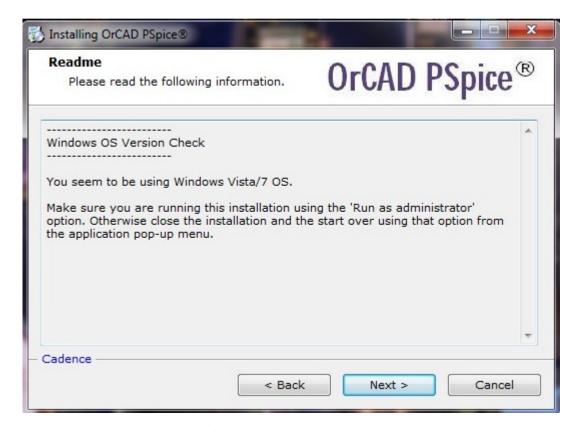

3. If you had not closed some applications, warning pop-up windows like this will appear. Terminate those processes and click Retry.

4. If you are using Windows Vista/7 a dialog similar to this will appear instructing you to run the installation process as an administrator. If you have not started the installation as an administrator, re-start it using that option, or else click Next.