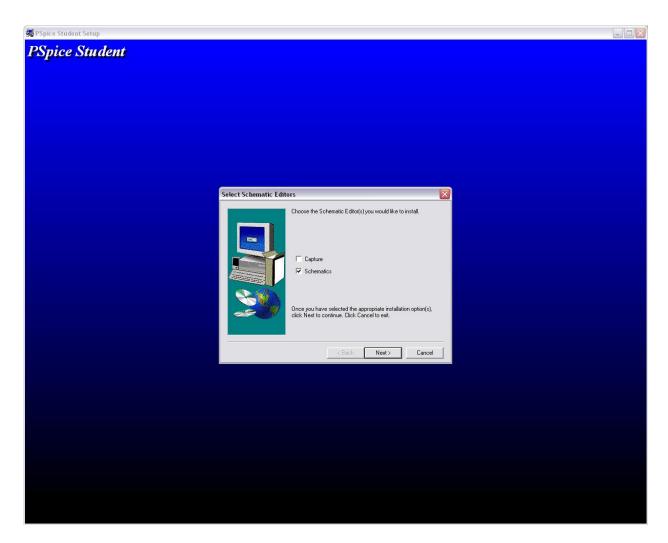

9. The Cadence PSpice® installation begins and after a few pop-up windows, you will see a dialog similar to one shown above. Check the Schematics option, uncheck the Capture option and click Next.

10. The path in this dialog should be same as the install path used in step 5. Append '/OrCAD\_Demo ' to the install path.