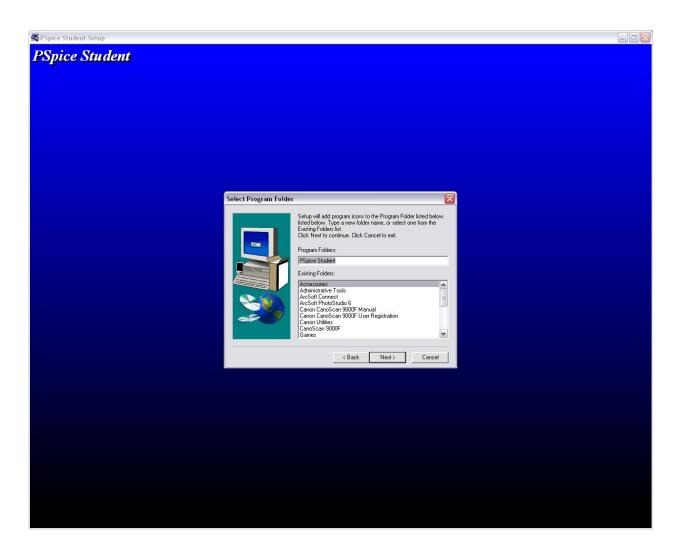

11. This dialog will help you to create a folder for PSpice® in the Start Menu, use the default name and click Next.

12. After the installation of PSpice®, this dialog will appear, make sure you click Next in this dialog only after the installation is over.