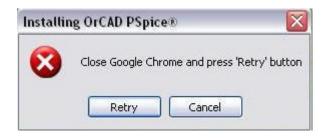

3. If you had not closed some applications, warning pop-up windows like this will appear. Terminate those processes and click Retry.

4. If you are using Windows Vista/7 a dialog similar to this will appear instructing you to run the installation process as an administrator. If you have not started the installation as an administrator, re-start it using that option, or else click Next.