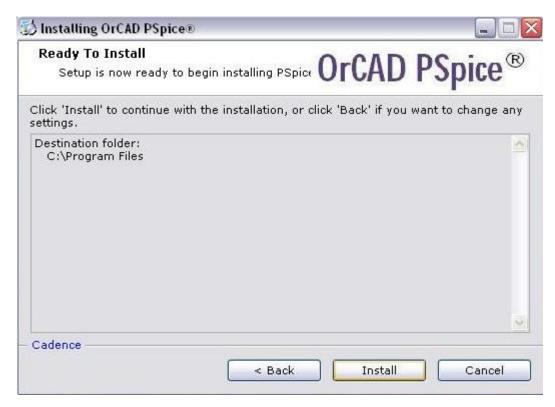

5. Set the path and click Next. This is the destination where the Power Electronics' libraries will be installed. Make a note of this path; you will need to use the same path in another dialog.

6. This dialog allows you to confirm if the entered path is correct. Click Install if it is correct or click Back to make changes.