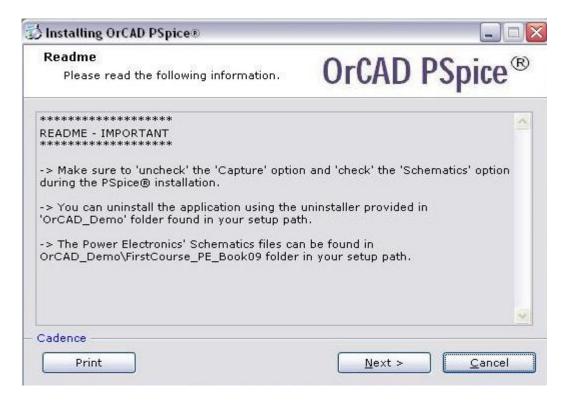

7. The Libraries installation progress will complete and you will see this readme window. Carefully read all the instructions and click Next.

8. This is a very important instruction to be noted before you proceed to the next step in installation. Once you have read this, click Install.