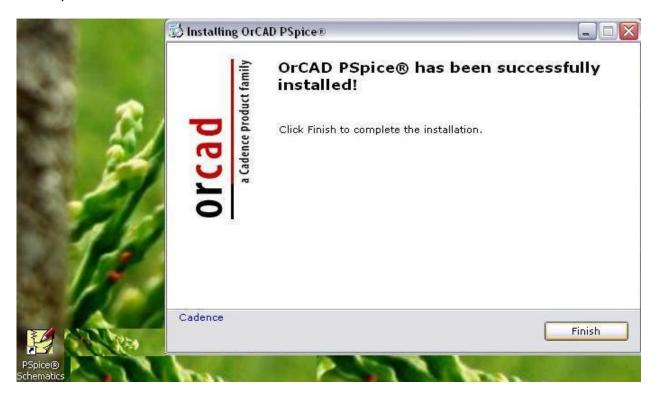

13. You will find the shortcut icon for PSpice® in the desktop as shown. Click Finish in this dialog to finish installation.