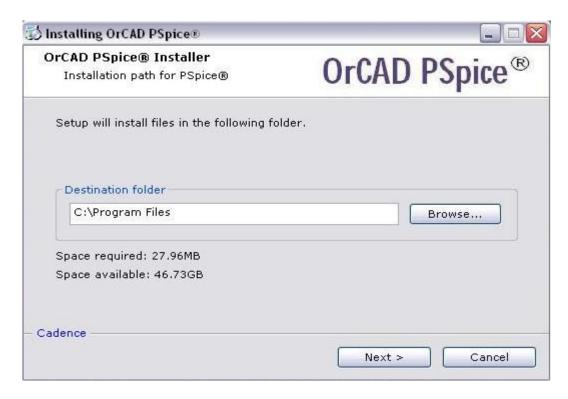

5. Set the path and click Next. This is the destination where the Power Electronics' libraries will be installed. Make a note of this path; you will need to use the same path in another dialog.

6. This dialog allows you to confirm if the entered path is correct. Click Install if it is correct or click Back to make changes.