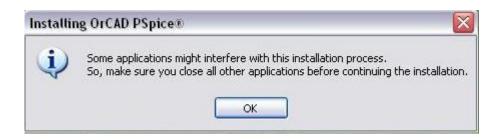

## **Instructions for installation**

Download and extract "PSpice 9.1 Installer with PE libraries" and open "Setup.exe". Then, follow the steps described below:

1. Click Next in the welcome window.

2. Close all other running applications when you encounter this pop-up window and click OK.